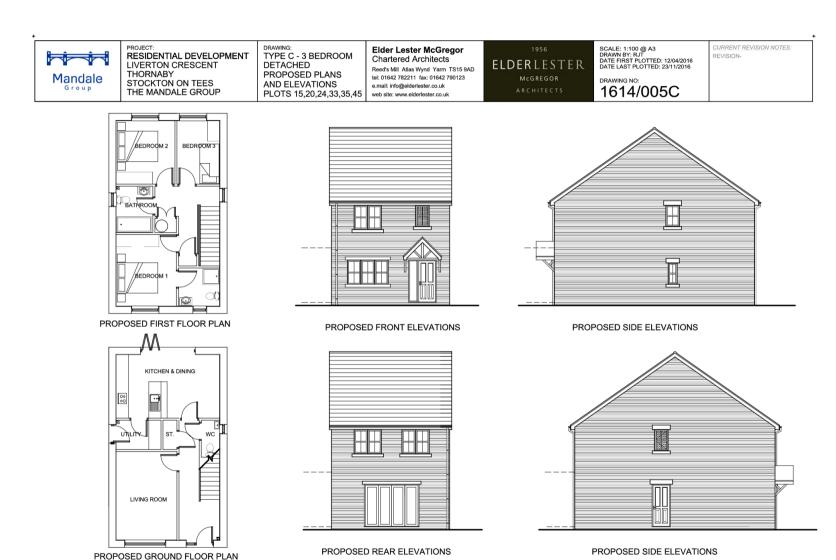

## Appendix 9 - Detached house type C

•

## Appendix 10 - Semi-detached house type C

RESIDENTIAL DEVELOPMENT LIVERTON CRESCENT THORNABY STOCKTON ON TEES THE MANDALE GROUP

TYPE C - 1000 SQ.FT 3 BED SEMI-DET. PLANS & ELEVATIONS PLOTS 9,10,11,12,13,14 27,28,29,30,43,44

Elder Lester McGregor Chartered Architects Reed's Mill Atlas Wynd Yarm TS15 9AD tel: 01642 782211 fax: 01642 790123 e.mail: info@elderlester.co.uk

web site: www.elderlester.co.uk

ELDERLESTER

SCALE: 1:100 @ A3 DRAWN BY: RJT DATE FIRST PLOTTED: 12/04/2016 DATE LAST PLOTTED: 23/11/2016

DRAWING NO: 1614/004D

CURRENT REVISION NOTES: REV B - SQ.FT INTERNAL AREA ADDED REV C - 10/08/2016 - PLOT NUMBERS AMENDED REV D - 23/11/2016 - PLOT NUMBERS AMENDED

PROPOSED FRONT ELEVATIONS

PROPOSED REAR ELEVATIONS