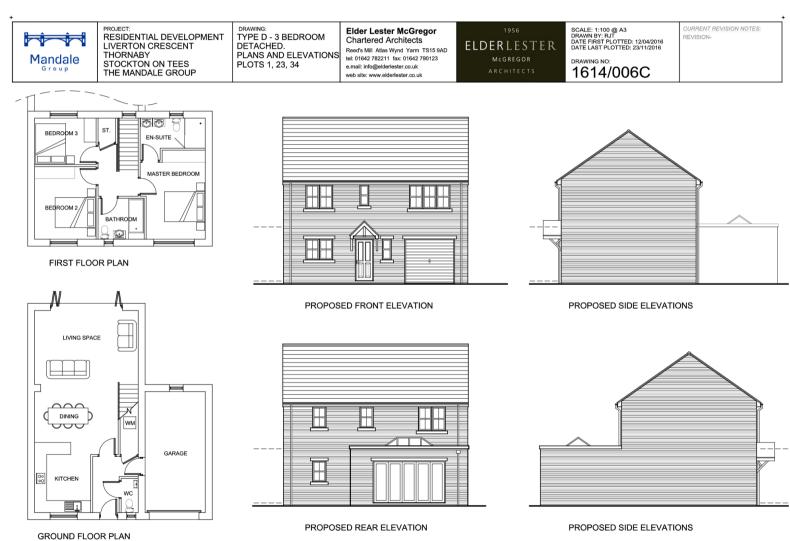

C



RESIDENTIAL DEVELOPMENT LIVERTON CRESCENT THORNABY STOCKTON ON TEES THE MANDALE GROUP

TYPE C - 1000 SQ.FT 3 BED SEMI-DET. PLANS & ELEVATIONS PLOTS 9,10,11,12,13,14 27,28,29,30,43,44

Elder Lester McGregor Chartered Architects Reed's Mill Atlas Wynd Yarm TS15 9AD tel: 01642 782211 fax: 01642 790123 e.mail: info@elderlester.co.uk

web site: www.elderlester.co.uk

ELDERLESTER

SCALE: 1:100 @ A3 DRAWN BY: RJT DATE FIRST PLOTTED: 12/04/2016 DATE LAST PLOTTED: 23/11/2016

DRAWING NO: 1614/004D

CURRENT REVISION NOTES: REV B - SQ.FT INTERNAL AREA ADDED REV C - 10/08/2016 - PLOT NUMBERS AMENDED REV D - 23/11/2016 - PLOT NUMBERS AMENDED







PROPOSED FRONT ELEVATIONS



PROPOSED REAR ELEVATIONS



PROPOSED SIDE ELEVATIONS



PROPOSED SIDE ELEVATIONS

## Appendix 11 - Detached house type D



+

## Appendix 12 - Detached house type E