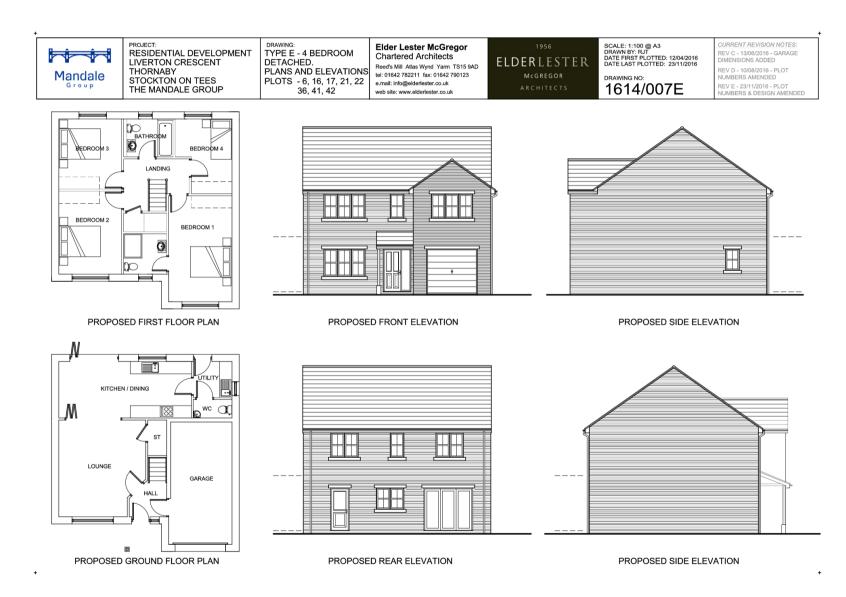

T THORNABY STOCKTON ON TEES THE MANDALE GROUP

TYPE C - 1000 SQ.FT 3 BED SEMI-DET. PLANS & ELEVATIONS PLOTS 9,10,11,12,13,14 27,28,29,30,43,44

Elder Lester McGregor Chartered Architects Reed's Mill Atlas Wynd Yarm TS15 9AD tel: 01642 782211 fax: 01642 790123 e.mail: info@elderlester.co.uk

web site: www.elderlester.co.uk

ELDERLESTER

SCALE: 1:100 @ A3 DRAWN BY: RJT DATE FIRST PLOTTED: 12/04/2016 DATE LAST PLOTTED: 23/11/2016

DRAWING NO: 1614/004D

CURRENT REVISION NOTES: REV B - SQ.FT INTERNAL AREA ADDED REV C - 10/08/2016 - PLOT NUMBERS AMENDED REV D - 23/11/2016 - PLOT NUMBERS AMENDED







PROPOSED FRONT ELEVATIONS



PROPOSED REAR ELEVATIONS



PROPOSED SIDE ELEVATIONS



PROPOSED SIDE ELEVATIONS

## Appendix 11 - Detached house type D



+

## Appendix 12 - Detached house type E