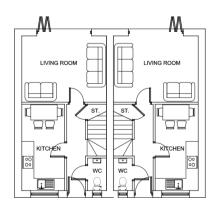

## Appendix 10 - Semi-detached house type C

RESIDENTIAL DEVELOPMENT LIVERTON CRESCENT THORNABY STOCKTON ON TEES THE MANDALE GROUP

TYPE C - 1000 SQ.FT 3 BED SEMI-DET. PLANS & ELEVATIONS PLOTS 9,10,11,12,13,14 27,28,29,30,43,44

DRAWING NO: 1614/004D

CURRENT REVISION NOTES: REV B - SQ.FT INTERNAL AREA ADDED REV C - 10/08/2016 - PLOT NUMBERS AMENDED REV D - 23/11/2016 - PLOT NUMBERS AMENDED

PROPOSED FRONT ELEVATIONS

PROPOSED REAR ELEVATIONS