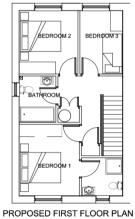

## Appendix 10 - Semi-detached house type C

RESIDENTIAL DEVELOPMENT LIVERTON CRESCENT THORNABY STOCKTON ON TEES THE MANDALE GROUP

TYPE C - 1000 SQ.FT 3 BED SEMI-DET. PLANS & ELEVATIONS PLOTS 9,10,11,12,13,14 27,28,29,30,43,44