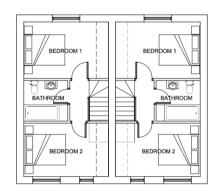

## Appendix 10 - Semi-detached house type C

RESIDENTIAL DEVELOPMENT LIVERTON CRESCENT THORNABY STOCKTON ON TEES THE MANDALE GROUP

TYPE C - 1000 SQ.FT 3 BED SEMI-DET. PLANS & ELEVATIONS PLOTS 9,10,11,12,13,14 27,28,29,30,43,44

DRAWING NO: 1614/004D

CURRENT REVISION NOTES: REV B - SQ.FT INTERNAL AREA ADDED REV C - 10/08/2016 - PLOT NUMBERS AMENDED REV D - 23/11/2016 - PLOT NUMBERS AMENDED

PROPOSED FRONT ELEVATIONS

PROPOSED REAR ELEVATIONS