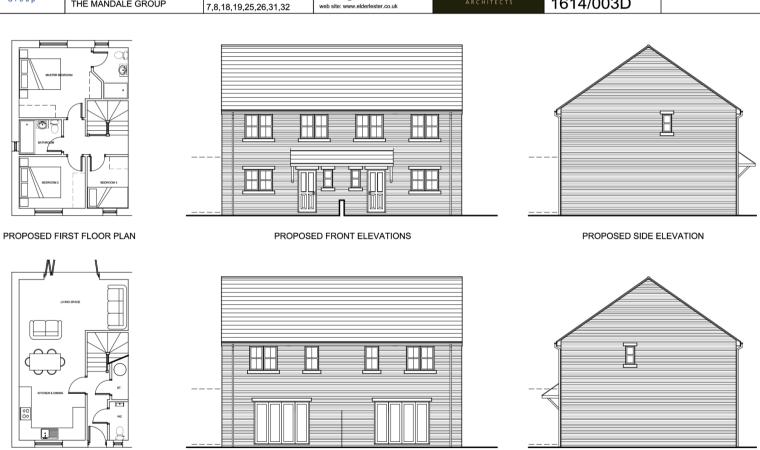

TYPE B - 3 BEDROOM SEMI DET 900SQ.FT PROPOSED PLANS AND ELEVATIONS. PLOTS 7,8,18,19,25,26,31,32

Elder Lester McGregor Chartered Architects Reed's Mill Atlas Wynd Yarm TS15 9AD tel: 01642 782211 fax: 01642 790123

ELDERLESTER e.mail: info@elderlester.co.uk

SCALE: 1:100 @ A3 DRAWN BY: RJT DATE FIRST PLOTTED: 12/04/2016 DATE LAST PLOTTED: 23/11/2016

CURRENT REVISION NOTES:

REVISION-

PROPOSED SIDE ELEVATION

1614/003D

PROPOSED REAR ELEVATIONS